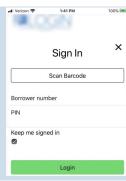

## 5.) SCAN YOUR LIBRARY CARD OR TYPE IN YOUR BARCODE NUMBER

If your library uses PINs enter your PIN number, if your library does not use PINs leave this field blank. Click Login, and that's it! You can now renew and look up items in our catalog.