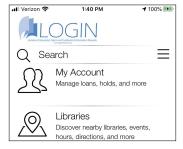

3.) NEXT SELECT "INSTALL" IN GOOGLE PLAY, OR "GET" IN THE APPLE APP STORE TO INSTALL THE APP ON YOUR DEVICE

4.) OPEN THE APP THEN SELECT "MY ACCOUNT", THEN SELECT "SIGN IN"