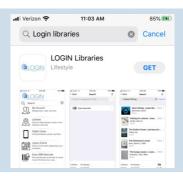

## 2.) SEARCH FOR LOGIN LIBRARIES

The app should have the logo to the right with the name Solus UK Ltd in the Google Play Store, and will list Gloucester County Library System as the seller in the Apple App Store.

3.) NEXT SELECT "INSTALL" IN GOOGLE PLAY, OR "GET" IN THE APPLE APP STORE TO INSTALL THE APP ON YOUR DEVICE

4.) OPEN THE APP THEN SELECT "MY ACCOUNT", THEN SELECT "SIGN IN"